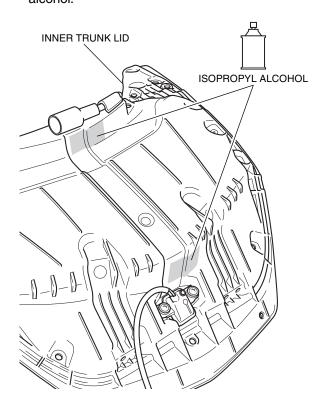

4. Perform step 19 to 22 on the trunk sub harness (sold separately) installation instructions.

5. Clean the surface of the area shown using isopropyl alcohol.

6. Connect the trunk inner lamp harness as shown.