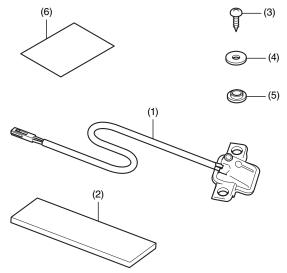

## **PARTS LIST**

| No. | Description                   | Qty |
|-----|-------------------------------|-----|
| (1) | Trunk inner lamp              | 1   |
| (2) | Cushion                       | 1   |
| (3) | 5 mm screw                    | 2   |
| (4) | Washer                        | 2   |
| (5) | Collar                        | 2   |
| (6) | Installation Instructions URL | 1   |