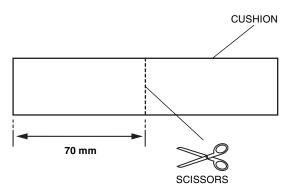

e.
- Disconnect the negative (-) cable from the battery before installing this accessory.
- The clock memory will be erased when you disconnect the battery. Reset after reconnecting the battery.
- Reinstall the removed parts on the motorcycle and make sure that the wires and harnesses are not pinched.

- 1. Perform step 1 to 18 on the trunk sub harness (sold separately) installation instructions.
- 2. Cut out the parts of inner trunk lid as shown.
  - · After cutting, remove any burrs.



3. Install the trunk inner lamp as shown.



4. Perform step 19 to 22 on the trunk sub harness (sold separately) installation instructions.

5. Clean the surface of the area shown using isopropyl alcohol.



6. Connect the trunk inner lamp harness as shown.



7. Cut the cushion to the dimensions shown.



### 8. Attach the cushions as shown.



### 9. Install the inner trunk lid to the trunk lid as shown.



10. Install the striker rods as shown.



11. Perform step 23 to 29 on the trunk sub harness (sold separately) installation instructions.