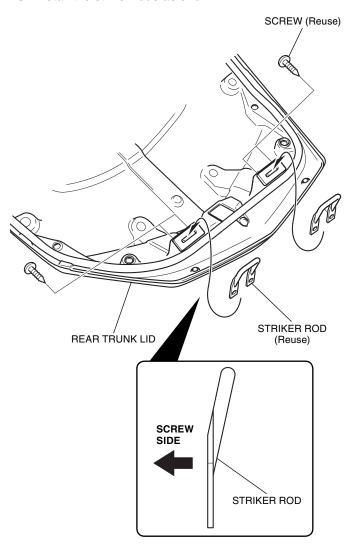

### 9. Install the inner trunk lid to the trunk lid as shown.

10. Install the striker rods as shown.

11. Perform step 23 to 29 on the trunk sub harness (sold separately) installation instructions.