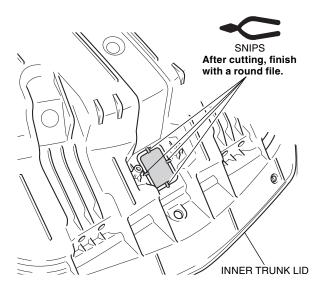

- 1. Perform step 1 to 18 on the trunk sub harness (sold separately) installation instructions.
- 2. Cut out the parts of inner trunk lid as shown.
  - · After cutting, remove any burrs.

3. Install the trunk inner lamp as shown.