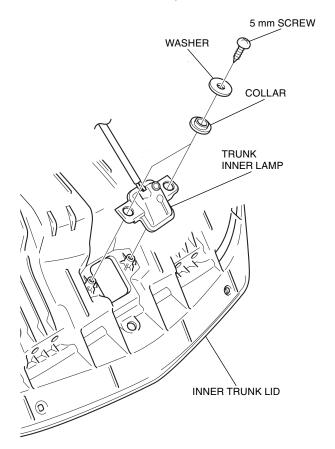

- 1. Perform step 1 to 18 on the trunk sub harness (sold separately) installation instructions.
- 2. Cut out the parts of inner trunk lid as shown.
  - · After cutting, remove any burrs.

3. Install the trunk inner lamp as shown.