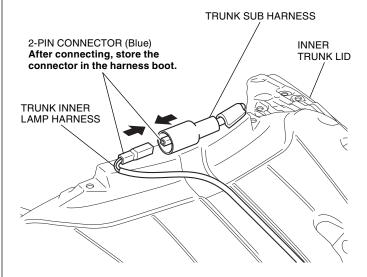

4. Perform step 19 to 22 on the trunk sub harness (sold separately) installation instructions.

5. Clean the surface of the area shown using isopropyl alcohol.

6. Connect the trunk inner lamp harness as shown.