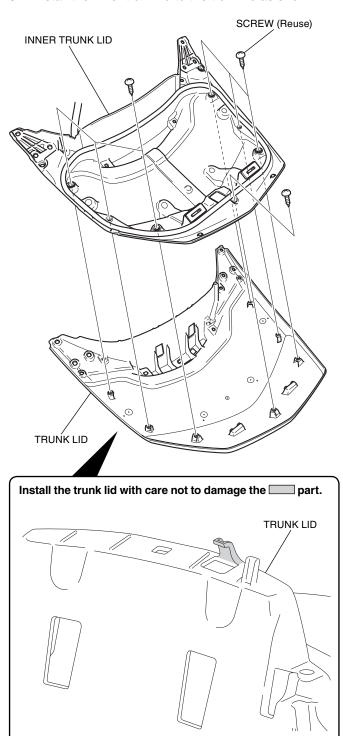

### 9. Install the inner trunk lid to the trunk lid as shown.

10. Install the striker rods as shown.

11. Perform step 23 to 29 on the trunk sub harness (sold separately) installation instructions.