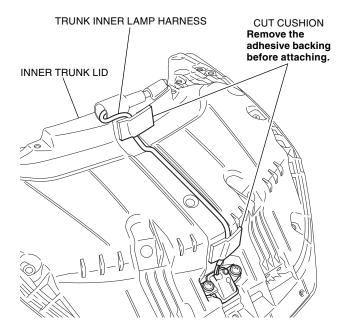

rom the battery before installing this accessory.
- The clock memory will be erased when you disconnect the battery. Reset after reconnecting the battery.
- Reinstall the removed parts on the motorcycle and make sure that the wires and harnesses are not pinched.

- 1. Perform step 1 to 18 on the trunk sub harness (sold separately) installation instructions.
- 2. Cut out the parts of inner trunk lid as shown.
  - · After cutting, remove any burrs.



3. Install the trunk inner lamp as shown.



4. Perform step 19 to 22 on the trunk sub harness (sold separately) installation instructions.

5. Clean the surface of the area shown using isopropyl alcohol.



6. Connect the trunk inner lamp harness as shown.



7. Cut the cushion to the dimensions shown.



### 8. Attach the cushions as shown.



### 9. Install the inner trunk lid to the trunk lid as shown.



10. Install the striker rods as shown.



11. Perform step 23 to 29 on the trunk sub harness (sold separately) installation instructions.