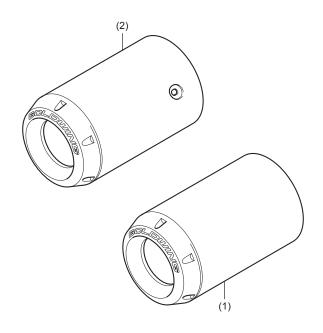

## **PARTS LIST**

| No. | Description       | Qty |
|-----|-------------------|-----|
| (1) | Right exhaust tip | 1   |
| (2) | Left exhaust tip  | 1   |