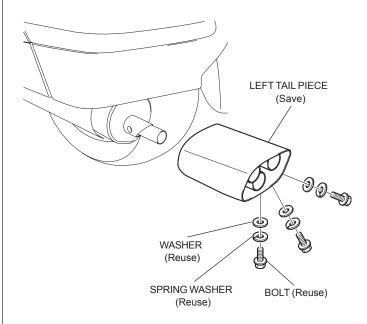

### NOTE:

- To prevent burns, allow the engine and exhaust system to cool before installing the accessory.
- 1. Remove the left tail piece.

2. Install the left chrome exhaust tip in the reverse order of removal.

3. Repeat on the right side.