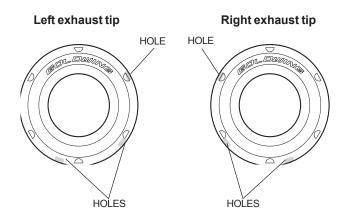

### NOTE:

- To prevent burns, allow the engine and exhaust system to cool before installing the accessory.
- 1. Remove the left tail piece.

2. Install the left chrome exhaust tip in the reverse order of removal.

3. Repeat on the right side.