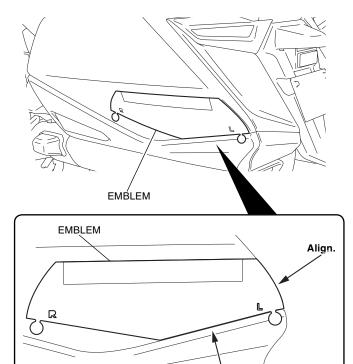

### <Left side>

2. Remove the adhesive backing as shown.

3. Attach the emblem as shown.

Align.

4. Remove the plate as shown.

5. Install the right side of the emblem in the same manner as the left side.