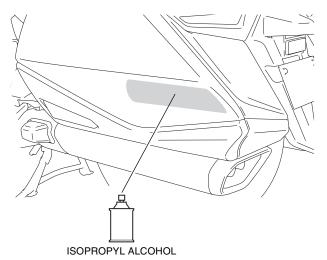

### **SUPPLIES REQUIRED**

Isopropyl alcohol Shop towel

### NOTE:

- Heat the bonding surfaces with a hair dryer if the ambient air temperature is below 70°F (21°C).
- The adhesive reaches full strength in 72 hours. Wait at least 24 hours before riding your motorcycle.
- 1. Clean the surface of the area shown using isopropyl alcohol.