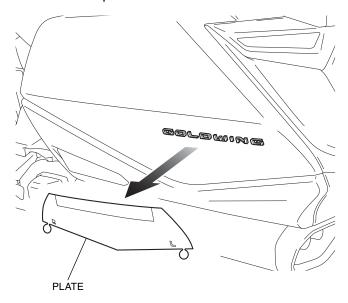

### NOTE:

- Heat the bonding surfaces with a hair dryer if the ambient air temperature is below 70°F (21°C).
- The adhesive reaches full strength in 72 hours. Wait at least 24 hours before riding your motorcycle.
- 1. Clean the surface of the area shown using isopropyl alcohol.

### <Left side>

2. Remove the adhesive backing as shown.

3. Attach the emblem as shown.

Align.

4. Remove the plate as shown.

5. Install the right side of the emblem in the same manner as the left side.