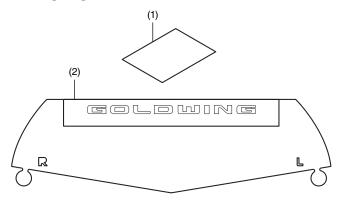

## **PARTS LIST**

| No. | Description                   | Qty |
|-----|-------------------------------|-----|
| (1) | Installation instructions URL | 1   |
| (2) | Emblem                        | 2   |