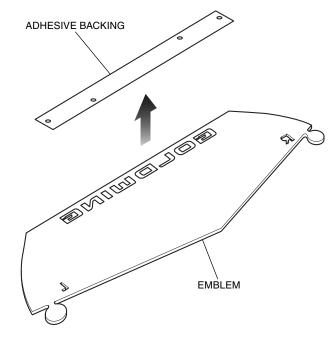

### <Left side>

2. Remove the adhesive backing as shown.

3. Attach the emblem as shown.

Align.

4. Remove the plate as shown.

5. Install the right side of the emblem in the same manner as the left side.